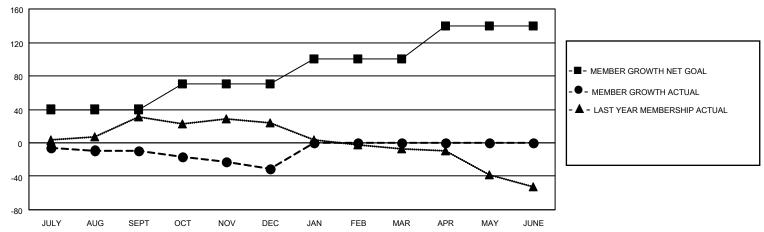

## District 5M 1

|               | Cluk          | os          |               | Members RESULTS FOR 2020-2021 |                        |                         |                                                    |  |
|---------------|---------------|-------------|---------------|-------------------------------|------------------------|-------------------------|----------------------------------------------------|--|
|               | RESULTS FOR   | R 2020-2021 |               |                               |                        |                         |                                                    |  |
| QUARTER       | NEW CLUB GOAL | NEW CLUBS   | DROPPED CLUBS | QUARTER MEM                   | BER GROWTH NET<br>GOAL | MEMBER GROWTH<br>ACTUAL | DROPPED<br>MEMBERS ACTUAI<br>(including transfers) |  |
| JULY/AUG/SEPT | 0             | 0           | 0             | JULY/AUG/SEPT                 | 40                     | 18                      | 25                                                 |  |
| OCT/NOV/DEC   | 2             | 1           | 1             | OCT/NOV/DEC                   | 30                     | 33                      | 53                                                 |  |
| JAN/FEB/MAR   | 0             | 0           | 0             | JAN/FEB/MAR                   | 30                     | 0                       | 0                                                  |  |
| APR/MAY/JUNE  | 0             | 0           | 0             | APR/MAY/JUNE                  | 40                     | 0                       | 0                                                  |  |