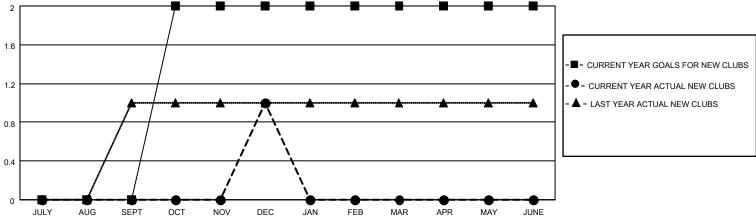

## District 5M 1

|               | Cluk          | os          |               | Members RESULTS FOR 2020-2021 |                        |                         |                                                    |  |
|---------------|---------------|-------------|---------------|-------------------------------|------------------------|-------------------------|----------------------------------------------------|--|
|               | RESULTS FOR   | R 2020-2021 |               |                               |                        |                         |                                                    |  |
| QUARTER       | NEW CLUB GOAL | NEW CLUBS   | DROPPED CLUBS | QUARTER MEM                   | BER GROWTH NET<br>GOAL | MEMBER GROWTH<br>ACTUAL | DROPPED<br>MEMBERS ACTUAI<br>(including transfers) |  |
| JULY/AUG/SEPT | 0             | 0           | 0             | JULY/AUG/SEPT                 | 40                     | 18                      | 25                                                 |  |
| OCT/NOV/DEC   | 2             | 1           | 1             | OCT/NOV/DEC                   | 30                     | 33                      | 53                                                 |  |
| JAN/FEB/MAR   | 0             | 0           | 0             | JAN/FEB/MAR                   | 30                     | 0                       | 0                                                  |  |
| APR/MAY/JUNE  | 0             | 0           | 0             | APR/MAY/JUNE                  | 40                     | 0                       | 0                                                  |  |